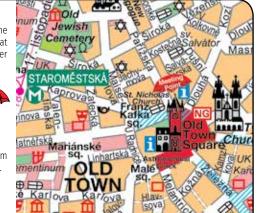

### **MEETING POINT**

The meeting point for this tour is on the corner of Paris Street (Pařížská) and Old Town Square, opposite the St Nicholas Church next to the Czech Tourism office. The Old Town Square is a five-minute walk from Staroměstská metro station and it is one of the most famous locations in Prague.